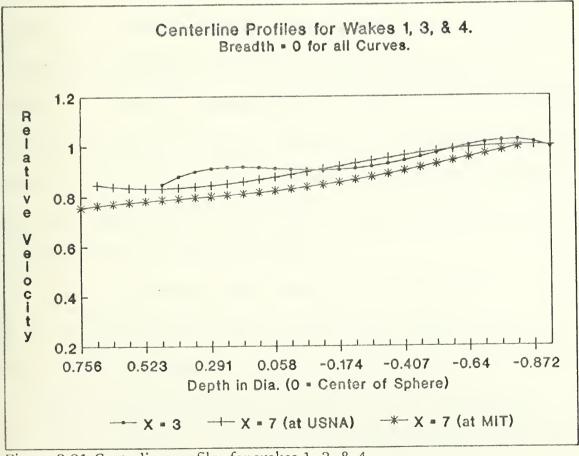

the sphere (breadth = 0), maximum wake deficits close to the free surface and velocities returning to the free stream below the sphere and away from the centerline. The effect of increasing X can be seen by comparing wakes one and three. The maximum wake deficit is almost the same for both wakes (0.84) suggesting that the maximum deficit is a weak function of X as is expected from the observation of wakes far behind ships in the open ocean. The breadth of the velocity deficit expands near the free surface as X increases and a smoother transition to the free stream is shown. Figure 3.21 compares the centerline profiles (Y = 0) of wakes one, three and four. This figure shows the wake deficit increasing at the free surface as X increases. This is interesting since it shows that the presence



Figure 3.21 Centerline profiles for wakes 1, 3, & 4.



of the free surface drastically reduces the transfer of momentum in the vertical direction. As a result the furbulent wake close to the free surface spreads almost like a two-dimensional wake, one without vertical motion.

Wake four was assumed to have symmetric distribution around the centerline and only half of the wake profile is shown. This wake can be compared to wake three. The only difference in experimental procedure was that wake four was at a slightly higher absolute speed (0.930 vs 0.927 fps) than wake three due to limitations in speed control of the carriage. The more detailed measurements made for wake four show the maximum wake deficit to extend for a greater breadth and tapering off more quickly to the free stream vel